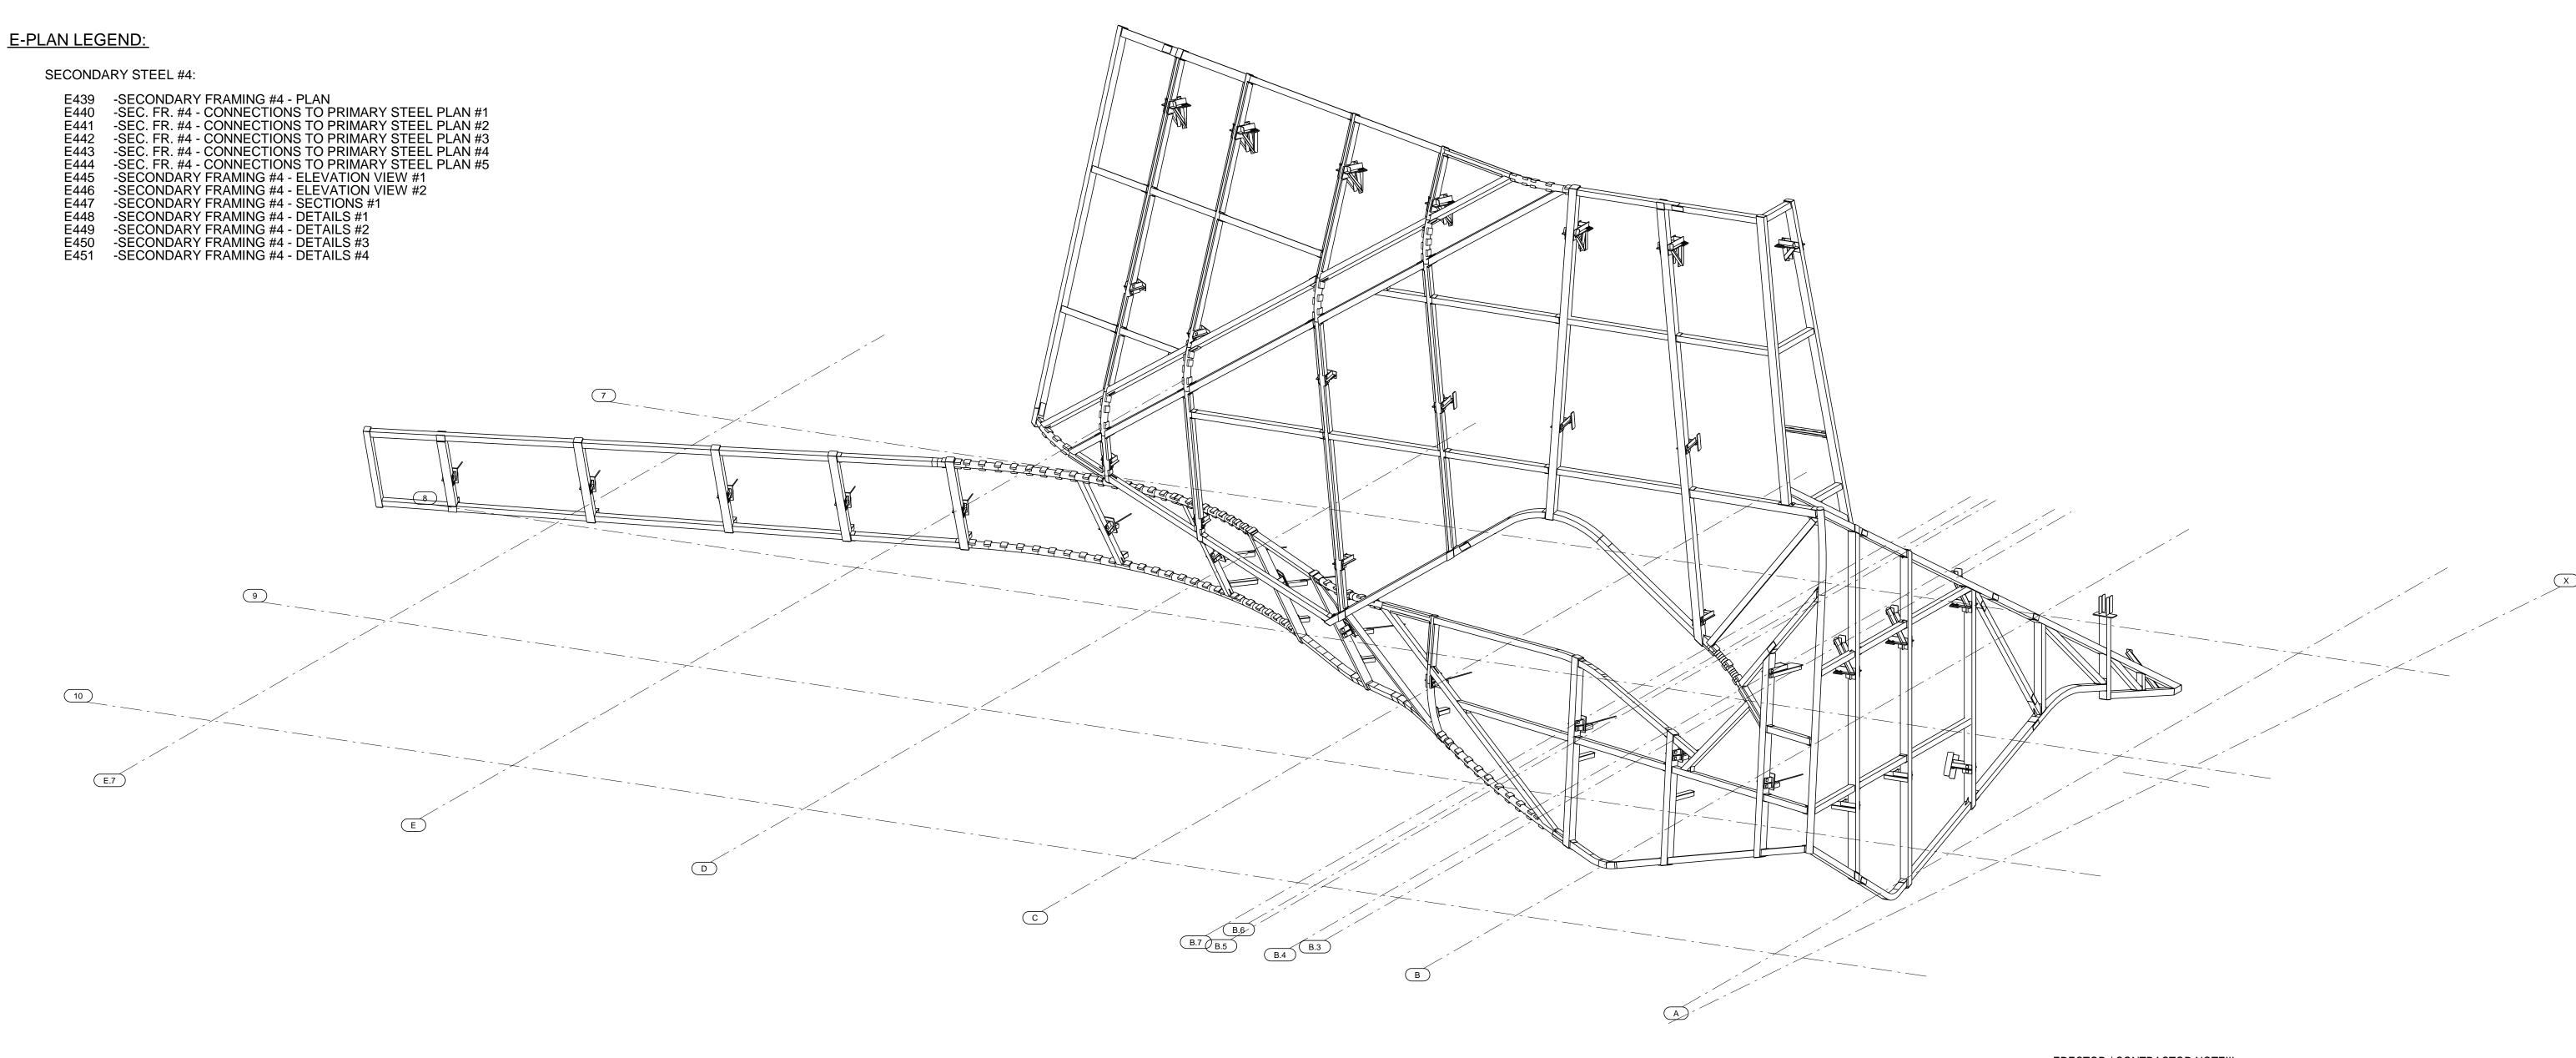

3D VIEW - SECONDARY STEEL #4 - ZONE 4

(WEIGHT: 26,5 TONS)

ERECTOR / CONTRACTOR NOTE!!!

1. BACKCHARGES FOR CORRECTIVE WORK OR REPLACEMENT OF MATERIAL WILL NOT BE ACCEPTED

LINESS AUTHORIZED BY RECK STEEL INC. REFORE SUCH COSTS ARE INCURRED.

401 N. Loop 289 LUBBOCK, TX. 79403 PHONE (806) 762-3255 www.becksteel.com

SCOPE# 0

| DESCRIPTION: | 3D VIEW - SECONDARY STEEL #4 - ZONE 4 |
|--------------|---------------------------------------|
| STRUCTURE:   | ORANGE COUNTY MUSEUM                  |

LOCATION: 3333 AVENUE OF THE ARTS, COSTA MESA, CA 92626

ARCHITECT: Morphosis

| CUSTOMER: Clark Construction |      |            | SHEET: 3D - 10 |
|------------------------------|------|------------|----------------|
| DWG. BY HS                   | DATE | 08/07/2020 |                |
| CHK. BY: AZA                 | DATE | 08/07/2020 | JOB NO: 1945   |