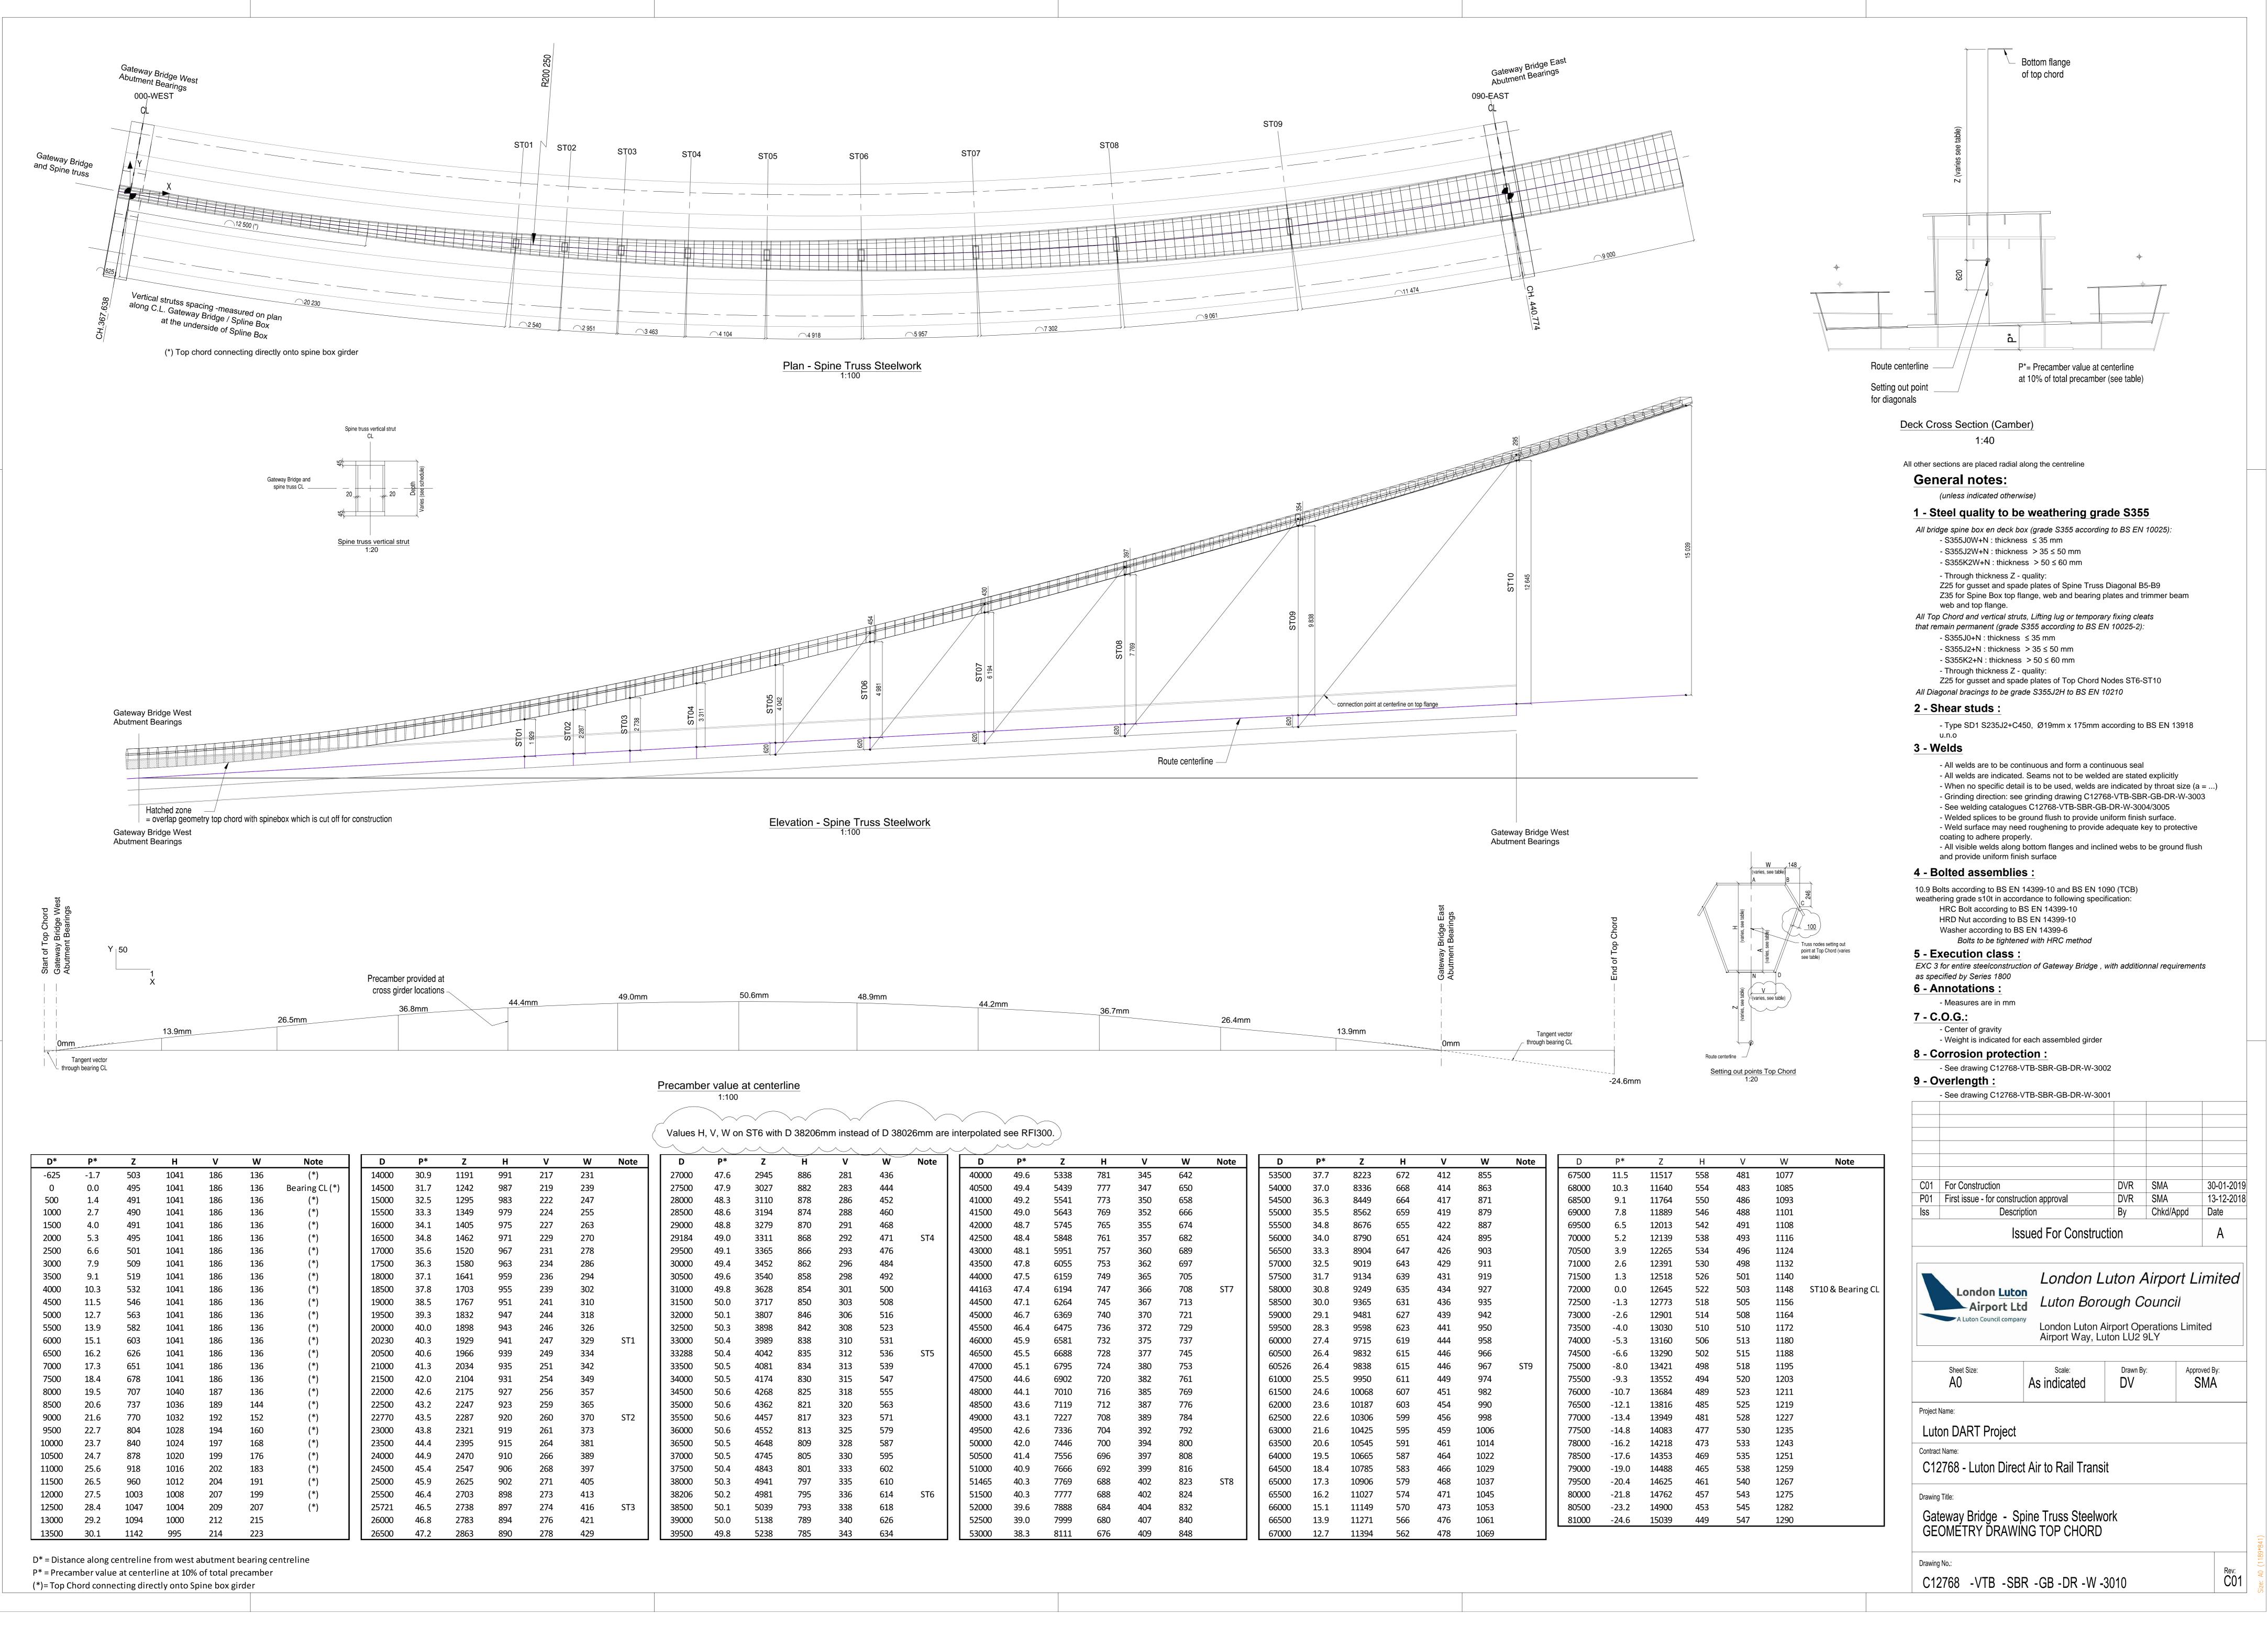

| 2 | 19.0mm | 50.6mm | 48.9mm | 44.0   |        |
|---|--------|--------|--------|--------|--------|
|   |        |        |        | 44.2mm | 36.7mm |
|   |        |        |        |        |        |
|   |        |        |        |        |        |

|   |          | • •       | ·      | * *         | • •             | •           | $\checkmark$ | $\checkmark$ | $\sim$    |
|---|----------|-----------|--------|-------------|-----------------|-------------|--------------|--------------|-----------|
| ( | Values H | , V, W on | ST6 wi | th D 38206m | im instead of D | 38026mm are | interpola    | ated see F   | RFI300. ) |

|     |      |       | 1, V, VV O      |        | D 382060 | nm instead | a of D 380 | 26mm are | nterpolated | I See RFI3 | <b>600</b> .) |     |     |     |      |       |      |       |     |     |      |      |       |       |       |     |     |      |          |
|-----|------|-------|-----------------|--------|----------|------------|------------|----------|-------------|------------|---------------|-----|-----|-----|------|-------|------|-------|-----|-----|------|------|-------|-------|-------|-----|-----|------|----------|
|     |      |       | $\frown \frown$ | $\sim$ | $\frown$ | $\sim$     |            |          | $\sim$      |            | $\sim$        |     |     |     |      |       |      |       |     |     |      |      |       |       |       |     |     |      |          |
| W   | Note | D     | P*              | Z      | н        | V          | W          | Note     | D           | P*         | Z             | Н   | V   | W   | Note | D     | Ρ*   | Z     | Н   | V   | W    | Note | D     | P*    | Z     | Н   | V   | W    | No       |
| 231 |      | 27000 | 47.6            | 2945   | 886      | 281        | 436        |          | 40000       | 49.6       | 5338          | 781 | 345 | 642 |      | 53500 | 37.7 | 8223  | 672 | 412 | 855  |      | 67500 | 11.5  | 11517 | 558 | 481 | 1077 |          |
| 239 |      | 27500 | 47.9            | 3027   | 882      | 283        | 444        |          | 40500       | 49.4       | 5439          | 777 | 347 | 650 |      | 54000 | 37.0 | 8336  | 668 | 414 | 863  |      | 68000 | 10.3  | 11640 | 554 | 483 | 1085 |          |
| 247 |      | 28000 | 48.3            | 3110   | 878      | 286        | 452        |          | 41000       | 49.2       | 5541          | 773 | 350 | 658 |      | 54500 | 36.3 | 8449  | 664 | 417 | 871  |      | 68500 | 9.1   | 11764 | 550 | 486 | 1093 |          |
| 255 |      | 28500 | 48.6            | 3194   | 874      | 288        | 460        |          | 41500       | 49.0       | 5643          | 769 | 352 | 666 |      | 55000 | 35.5 | 8562  | 659 | 419 | 879  |      | 69000 | 7.8   | 11889 | 546 | 488 | 1101 |          |
| 263 |      | 29000 | 48.8            | 3279   | 870      | 291        | 468        |          | 42000       | 48.7       | 5745          | 765 | 355 | 674 |      | 55500 | 34.8 | 8676  | 655 | 422 | 887  |      | 69500 | 6.5   | 12013 | 542 | 491 | 1108 |          |
| 270 |      | 29184 | 49.0            | 3311   | 868      | 292        | 471        | ST4      | 42500       | 48.4       | 5848          | 761 | 357 | 682 |      | 56000 | 34.0 | 8790  | 651 | 424 | 895  |      | 70000 | 5.2   | 12139 | 538 | 493 | 1116 |          |
| 278 |      | 29500 | 49.1            | 3365   | 866      | 293        | 476        |          | 43000       | 48.1       | 5951          | 757 | 360 | 689 |      | 56500 | 33.3 | 8904  | 647 | 426 | 903  |      | 70500 | 3.9   | 12265 | 534 | 496 | 1124 |          |
| 286 |      | 30000 | 49.4            | 3452   | 862      | 296        | 484        |          | 43500       | 47.8       | 6055          | 753 | 362 | 697 |      | 57000 | 32.5 | 9019  | 643 | 429 | 911  |      | 71000 | 2.6   | 12391 | 530 | 498 | 1132 |          |
| 294 |      | 30500 | 49.6            | 3540   | 858      | 298        | 492        |          | 44000       | 47.5       | 6159          | 749 | 365 | 705 |      | 57500 | 31.7 | 9134  | 639 | 431 | 919  |      | 71500 | 1.3   | 12518 | 526 | 501 | 1140 |          |
| 302 |      | 31000 | 49.8            | 3628   | 854      | 301        | 500        |          | 44163       | 47.4       | 6194          | 747 | 366 | 708 | ST7  | 58000 | 30.8 | 9249  | 635 | 434 | 927  |      | 72000 | 0.0   | 12645 | 522 | 503 | 1148 | ST10 & B |
| 310 |      | 31500 | 50.0            | 3717   | 850      | 303        | 508        |          | 44500       | 47.1       | 6264          | 745 | 367 | 713 |      | 58500 | 30.0 | 9365  | 631 | 436 | 935  |      | 72500 | -1.3  | 12773 | 518 | 505 | 1156 |          |
| 318 |      | 32000 | 50.1            | 3807   | 846      | 306        | 516        |          | 45000       | 46.7       | 6369          | 740 | 370 | 721 |      | 59000 | 29.1 | 9481  | 627 | 439 | 942  |      | 73000 | -2.6  | 12901 | 514 | 508 | 1164 |          |
| 326 |      | 32500 | 50.3            | 3898   | 842      | 308        | 523        |          | 45500       | 46.4       | 6475          | 736 | 372 | 729 |      | 59500 | 28.3 | 9598  | 623 | 441 | 950  |      | 73500 | -4.0  | 13030 | 510 | 510 | 1172 |          |
| 329 | ST1  | 33000 | 50.4            | 3989   | 838      | 310        | 531        |          | 46000       | 45.9       | 6581          | 732 | 375 | 737 |      | 60000 | 27.4 | 9715  | 619 | 444 | 958  |      | 74000 | -5.3  | 13160 | 506 | 513 | 1180 |          |
| 334 |      | 33288 | 50.4            | 4042   | 835      | 312        | 536        | ST5      | 46500       | 45.5       | 6688          | 728 | 377 | 745 |      | 60500 | 26.4 | 9832  | 615 | 446 | 966  |      | 74500 | -6.6  | 13290 | 502 | 515 | 1188 |          |
| 342 |      | 33500 | 50.5            | 4081   | 834      | 313        | 539        |          | 47000       | 45.1       | 6795          | 724 | 380 | 753 |      | 60526 | 26.4 | 9838  | 615 | 446 | 967  | ST9  | 75000 | -8.0  | 13421 | 498 | 518 | 1195 |          |
| 349 |      | 34000 | 50.5            | 4174   | 830      | 315        | 547        |          | 47500       | 44.6       | 6902          | 720 | 382 | 761 |      | 61000 | 25.5 | 9950  | 611 | 449 | 974  |      | 75500 | -9.3  | 13552 | 494 | 520 | 1203 |          |
| 357 |      | 34500 | 50.6            | 4268   | 825      | 318        | 555        |          | 48000       | 44.1       | 7010          | 716 | 385 | 769 |      | 61500 | 24.6 | 10068 | 607 | 451 | 982  |      | 76000 | -10.7 | 13684 | 489 | 523 | 1211 |          |
| 365 |      | 35000 | 50.6            | 4362   | 821      | 320        | 563        |          | 48500       | 43.6       | 7119          | 712 | 387 | 776 |      | 62000 | 23.6 | 10187 | 603 | 454 | 990  |      | 76500 | -12.1 | 13816 | 485 | 525 | 1219 |          |
| 370 | ST2  | 35500 | 50.6            | 4457   | 817      | 323        | 571        |          | 49000       | 43.1       | 7227          | 708 | 389 | 784 |      | 62500 | 22.6 | 10306 | 599 | 456 | 998  |      | 77000 | -13.4 | 13949 | 481 | 528 | 1227 |          |
| 373 |      | 36000 | 50.6            | 4552   | 813      | 325        | 579        |          | 49500       | 42.6       | 7336          | 704 | 392 | 792 |      | 63000 | 21.6 | 10425 | 595 | 459 | 1006 |      | 77500 | -14.8 | 14083 | 477 | 530 | 1235 |          |
| 381 |      | 36500 | 50.5            | 4648   | 809      | 328        | 587        |          | 50000       | 42.0       | 7446          | 700 | 394 | 800 |      | 63500 | 20.6 | 10545 | 591 | 461 | 1014 |      | 78000 | -16.2 | 14218 | 473 | 533 | 1243 |          |
| 389 |      | 37000 | 50.5            | 4745   | 805      | 330        | 595        |          | 50500       | 41.4       | 7556          | 696 | 397 | 808 |      | 64000 | 19.5 | 10665 | 587 | 464 | 1022 |      | 78500 | -17.6 | 14353 | 469 | 535 | 1251 |          |
| 397 |      | 37500 | 50.4            | 4843   | 801      | 333        | 602        |          | 51000       | 40.9       | 7666          | 692 | 399 | 816 |      | 64500 | 18.4 | 10785 | 583 | 466 | 1029 |      | 79000 | -19.0 | 14488 | 465 | 538 | 1259 |          |
| 405 |      | 38000 | 50.3            | 4941   | 797      | 335        | 610        |          | 51465       | 40.3       | 7769          | 688 | 402 | 823 | ST8  | 65000 | 17.3 | 10906 | 579 | 468 | 1037 |      | 79500 | -20.4 | 14625 | 461 | 540 | 1267 |          |
| 413 |      | 38206 | 50.2            | 4981   | 795      | 336        | 614        | ST6      | 51500       | 40.3       | 7777          | 688 | 402 | 824 |      | 65500 | 16.2 | 11027 | 574 | 471 | 1045 |      | 80000 | -21.8 | 14762 | 457 | 543 | 1275 |          |
| 416 | ST3  | 38500 | 50.1            | 5039   | 793      | 338        | 618        |          | 52000       | 39.6       | 7888          | 684 | 404 | 832 |      | 66000 | 15.1 | 11149 | 570 | 473 | 1053 |      | 80500 | -23.2 | 14900 | 453 | 545 | 1282 |          |
| 421 |      | 39000 | 50.0            | 5138   | 789      | 340        | 626        |          | 52500       | 39.0       | 7999          | 680 | 407 | 840 |      | 66500 | 13.9 | 11271 | 566 | 476 | 1061 |      | 81000 | -24.6 | 15039 | 449 | 547 | 1290 |          |
| 429 |      | 39500 | 49.8            | 5238   | 785      | 343        | 634        |          | 53000       | 38.3       | 8111          | 676 | 409 | 848 |      | 67000 | 12.7 | 11394 | 562 | 478 | 1069 |      |       |       |       |     |     |      |          |
|     |      |       |                 |        |          |            |            |          |             |            |               |     |     |     |      |       |      |       |     |     |      |      |       |       |       |     |     |      |          |