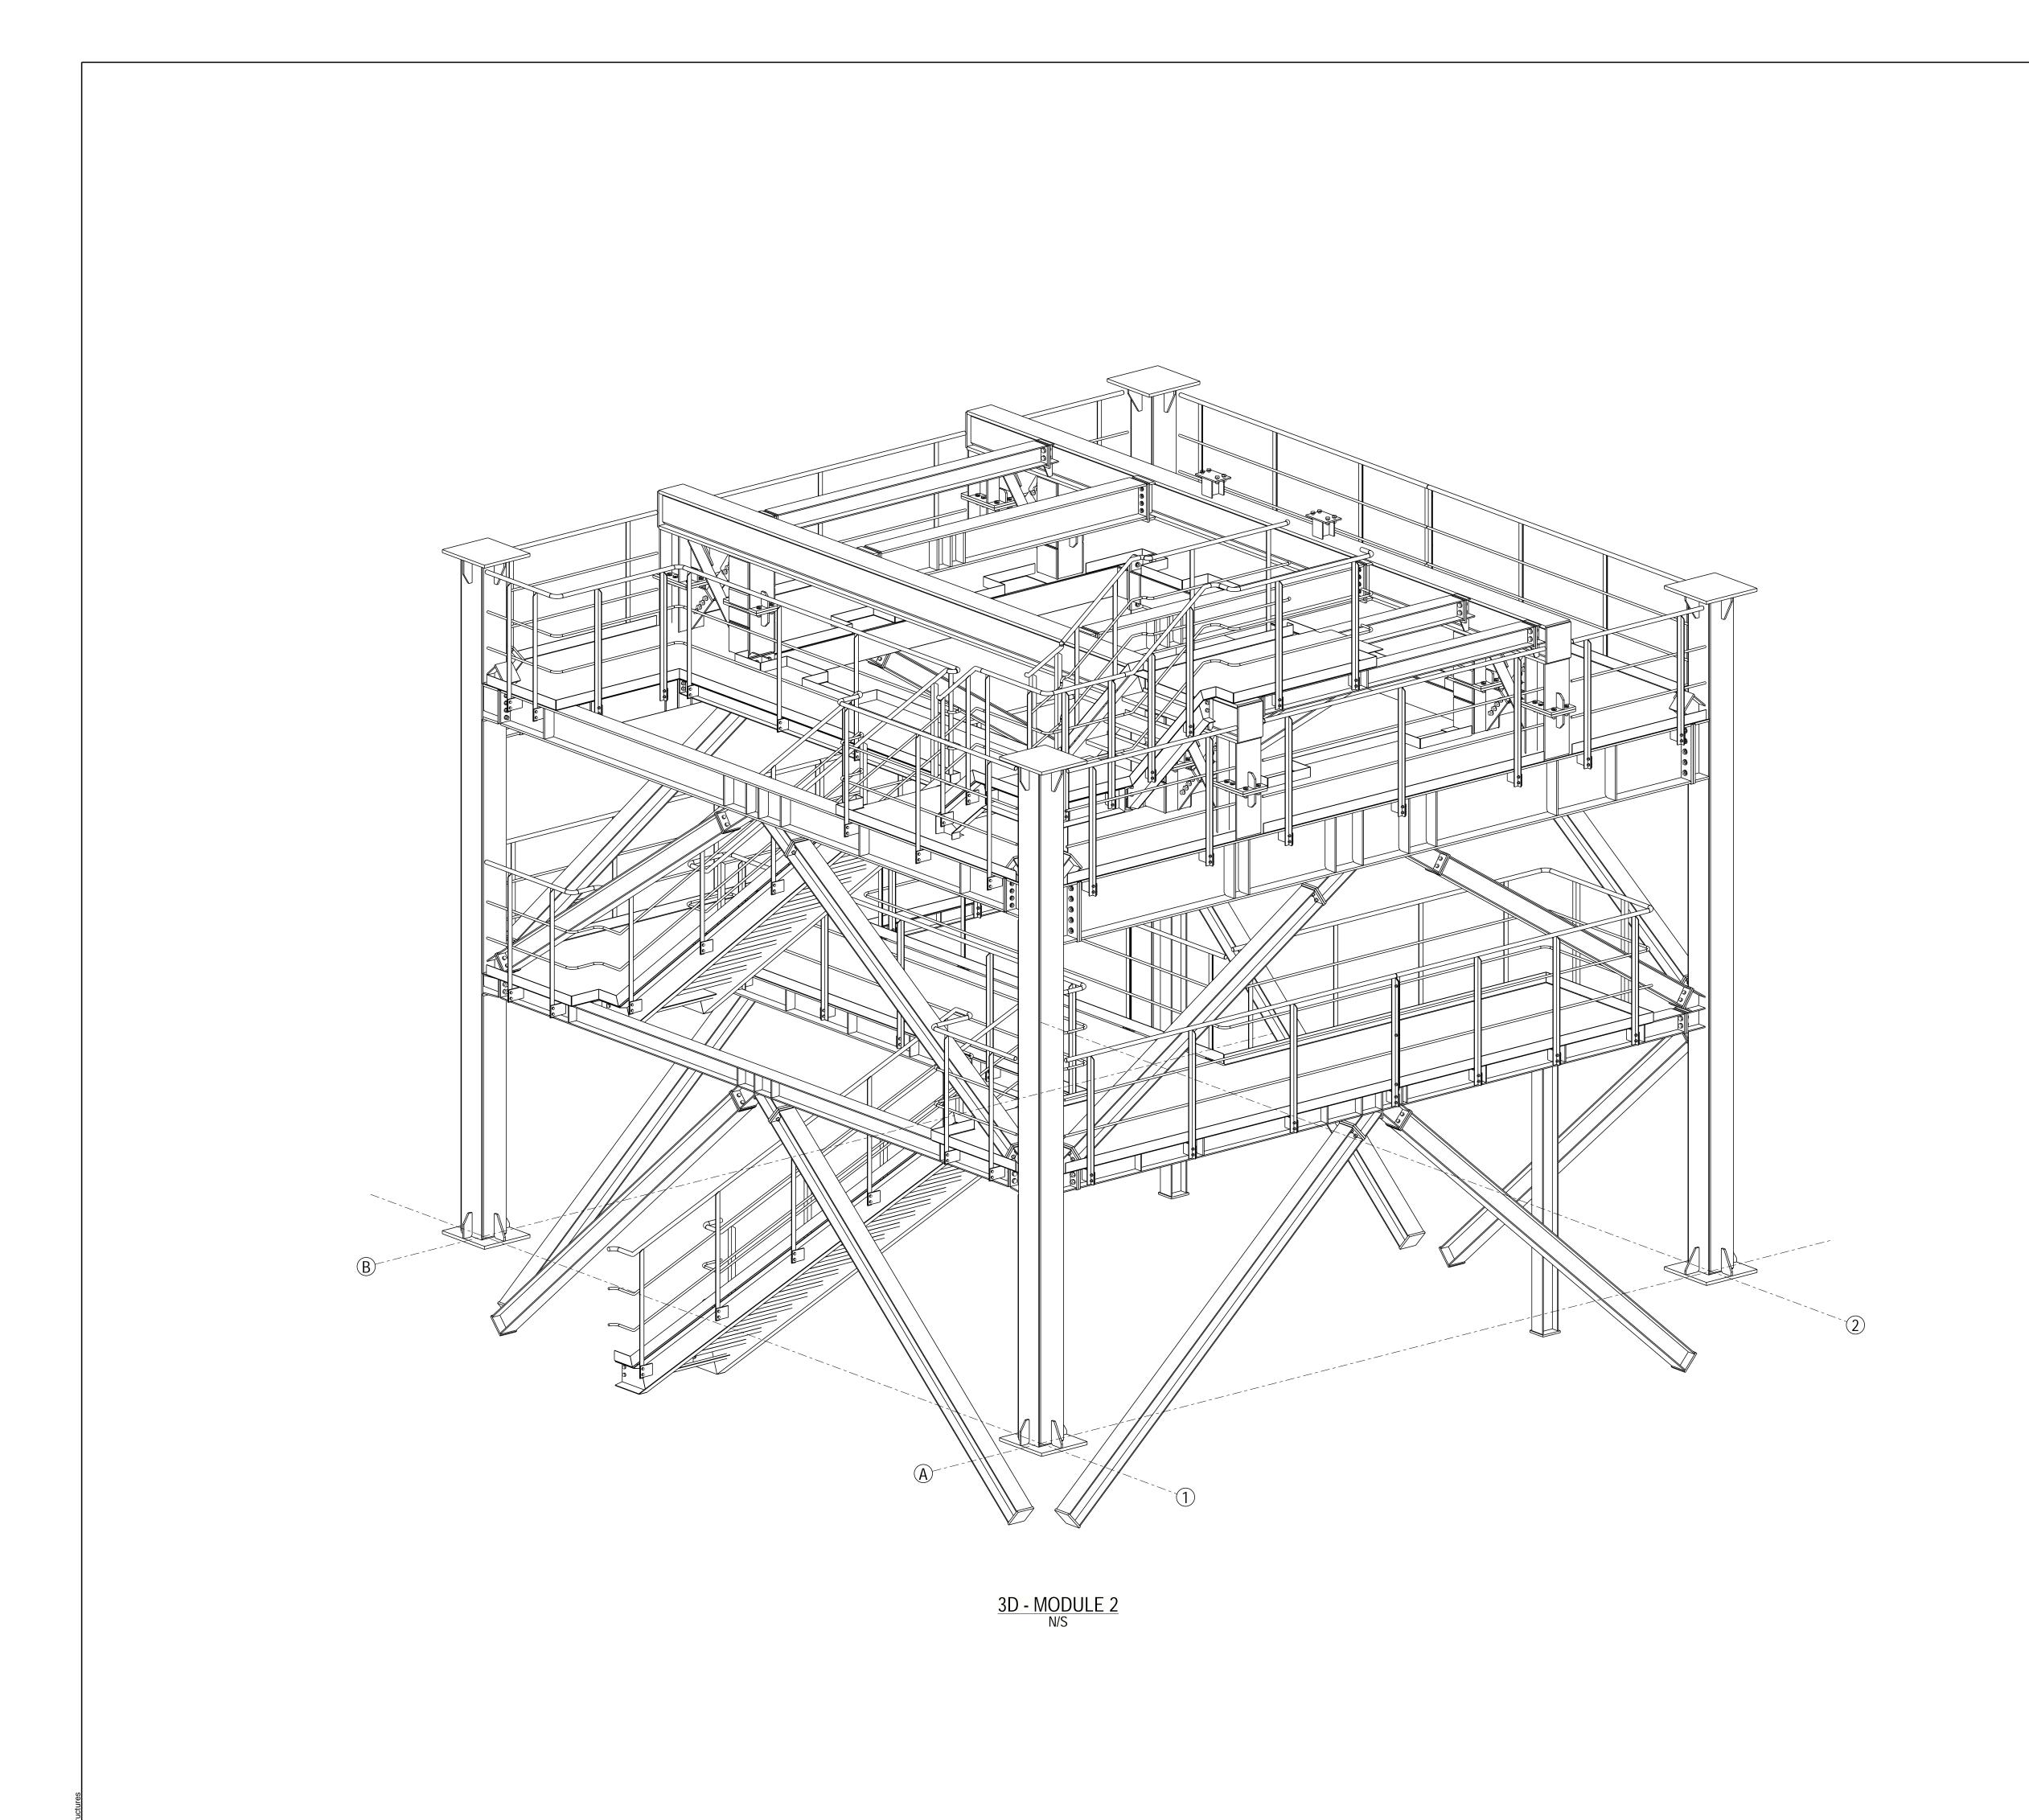

| 0                         | 02/12/22 | APPROVED FOR CONSTRUCTION |                    |        | MAR                                                                                                                                                                                                                                                                | SGM  | DVA        |
|---------------------------|----------|---------------------------|--------------------|--------|--------------------------------------------------------------------------------------------------------------------------------------------------------------------------------------------------------------------------------------------------------------------|------|------------|
| REV.                      | DATE     | DESCRIPTION               |                    |        | DRWN                                                                                                                                                                                                                                                               | CHKD | APPRD      |
|                           |          |                           |                    |        | #                                                                                                                                                                                                                                                                  |      | I E R I A  |
| TORRE Y HORNO             |          |                           |                    |        | This drawing is owned by IDEA INGENIERIA and it wilbe used only confidentially by authorized staff under the current Legislation. Any reproduction, dissemination or delivery to third parties is totally prohibited and its return will be inmediately requested. |      |            |
| SITUATIO                  | ON:      |                           |                    |        | PREPARED                                                                                                                                                                                                                                                           | MAR  | 02.12.2022 |
| PLAN TYPE: ASSEMBLY PLANE |          |                           |                    |        | VERIFIED                                                                                                                                                                                                                                                           | SGM  | 12/02/2022 |
| DRAWING NAME: A-MODULE 2  |          |                           | APPROVED           | DVA    | 12/02/2022                                                                                                                                                                                                                                                         |      |            |
| 3D                        |          |                           |                    |        | 22127-M-EST-20-001-014-0.dwg                                                                                                                                                                                                                                       |      |            |
| SCALE:                    |          | FORM:                     | DRAWING N°:        | SHEET: | PROJECT:                                                                                                                                                                                                                                                           |      | REV.:      |
| 1:30                      | 1:75     | A0                        | 22127-M-EST-20-001 | 014    | 22127                                                                                                                                                                                                                                                              |      | 0          |