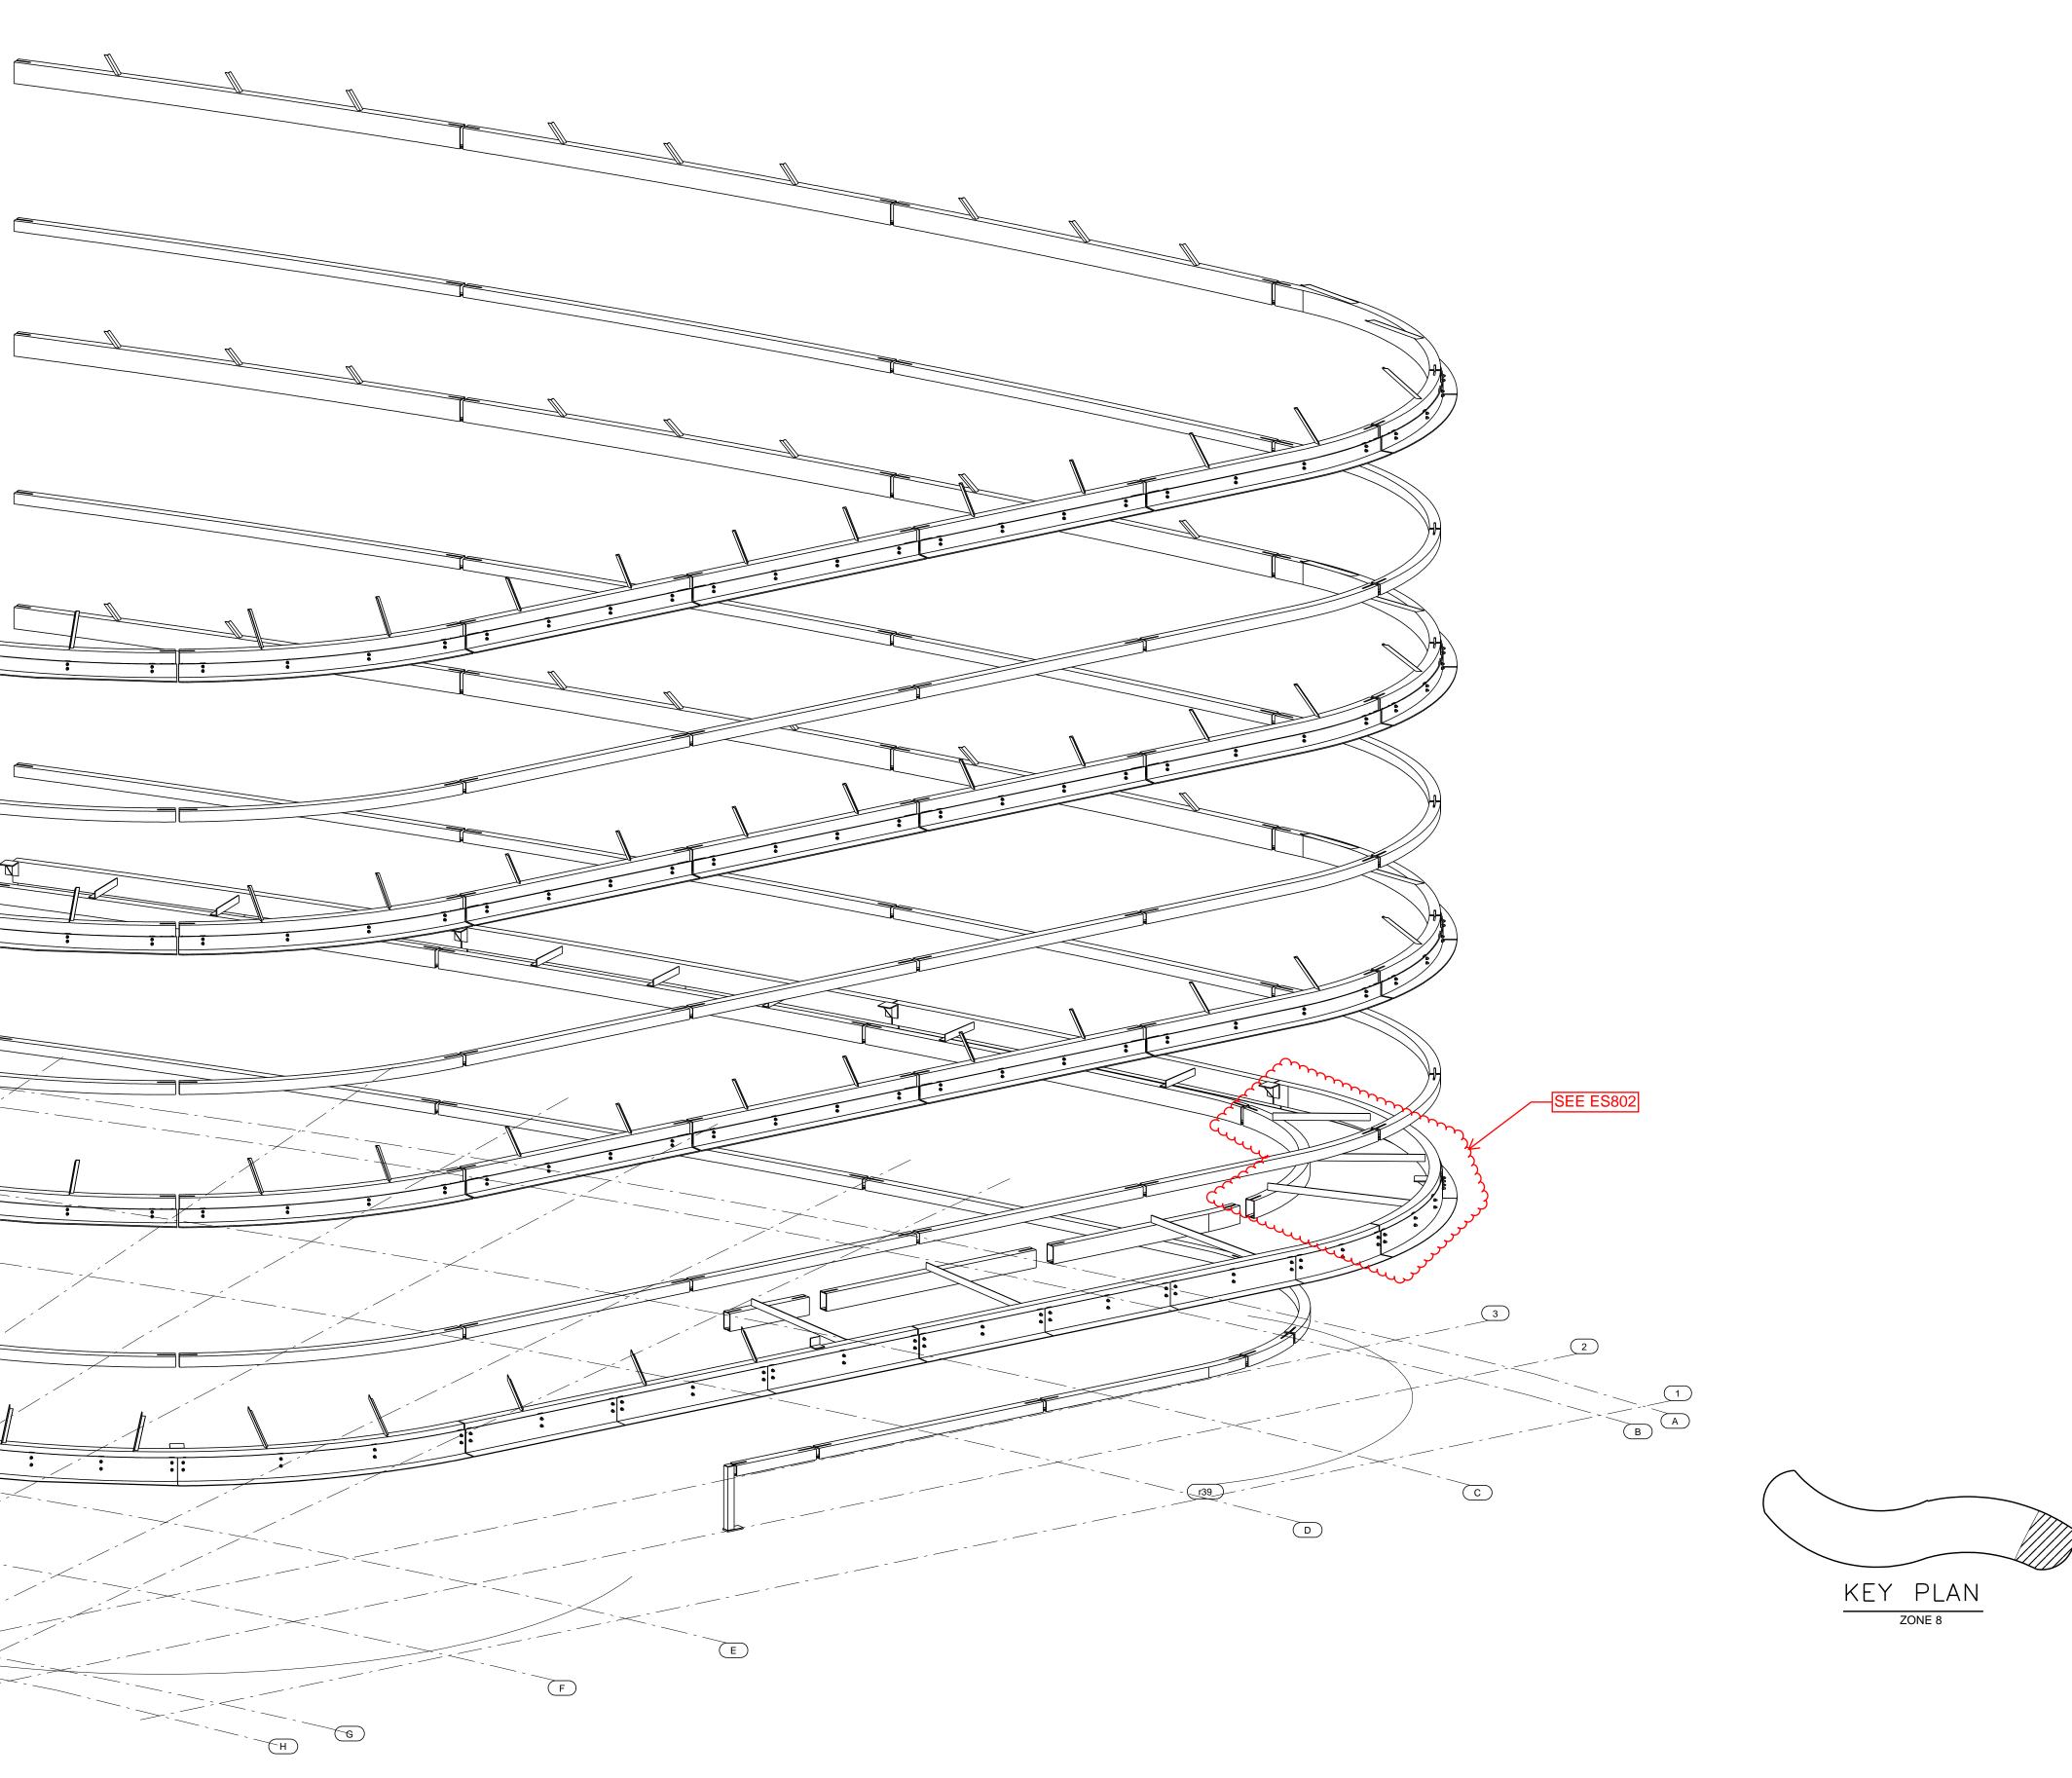

## 3D VIEW - ZONE 8 (WEIGHT : 43.31 TONS)

|                                            |            |                     |  |                           |           | FOR ERECTION                                                                                                                                            |                    |  |
|--------------------------------------------|------------|---------------------|--|---------------------------|-----------|---------------------------------------------------------------------------------------------------------------------------------------------------------|--------------------|--|
|                                            |            |                     |  |                           |           | Fargo, ND<br>Mandan, ND<br>Rapid City, SD<br>Billings, MT<br>TrueNorthSteel.com                                                                         |                    |  |
|                                            |            |                     |  |                           |           | BACK CHARGES WILL NOT BE HONORED WITHOUT PRIOR AUTHORIZATION<br>These drawings have been prepared in accordance with the AISC Code of Standard Practice | PBI0493<br>Job No: |  |
| 0 2023/06/01 ISSUED FOR CONSTRUCTION       |            |                     |  |                           | MT        |                                                                                                                                                         | HS<br>Drawn By:    |  |
| Α                                          | 2023/05/04 | ISSUED FOR APPROVAL |  |                           | MT        | Barnard Office Complex                                                                                                                                  | MTG<br>Checked By: |  |
| REV                                        | DATE:      | REMARKS             |  |                           | BY        |                                                                                                                                                         | 3D-8               |  |
| North Orientation is Plan UP - U.N. ZONE 8 |            |                     |  | RoyalWolf May Bozeman, MT | Sheet No: |                                                                                                                                                         |                    |  |